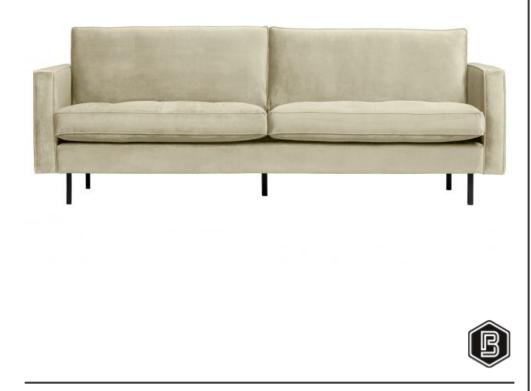

## **RODEO CLASSIC SOFA 2,5-SEATER VELVET PISTACHIO**

| Packages                                                                                | 1                 |
|-----------------------------------------------------------------------------------------|-------------------|
| Country of origin                                                                       | PL                |
| Assembly required                                                                       | Assembly required |
| Additional description<br>Not available for the UK. This article is not Fire Retardant. |                   |
|                                                                                         |                   |

- Classic and generous design
- Part of the well-known Rodeo Classic series
- Covered in a rich velvet (100% polyester)
- H 83 cm x W 230 cm x D 88 cm

The Rodeo series by Dutch interior label BePureHome is modern, sturdy and contemporary. The Rodeo's are spacious and offer a wonderfully firm seating comfort. The high leg frame makes the furniture look slender and airy. Rodeo is known for its timeless combination of colours and materials, inspired by the 50's and given a modern twist. The classic twist of the Classic Series is characterized by the outward stitched seams and the quilted seat cushions. Dare to go Rodeo!

## Material

The Rodeo Classic sofa is made of a combination of solid wood [fsc], plywood [fsc], chipboard [fsc], polyurethane foam with a density of 30 kg/m3 and a zigzag springs. The backrest consists of a combination of 70% cut foam and 30% silicone. This Rodeo is upholstered in a rich velvet. Our Jarra velvet fabric has a luxurious look and feel. The fabric feels fine and has a nice light sheen. The Jarra velvet consists of 100% polyester and has a full and heavy quality. The material is therefore suitable for intensive use (Martindal...