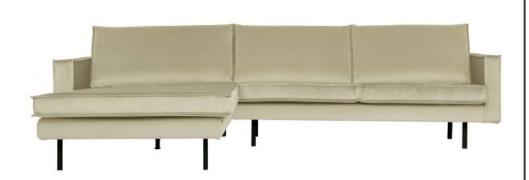

## RODEO CHAISE LONGUE LEFT VELVET PISTACHIO

| Dimensions        | 85x300x86/155 |
|-------------------|---------------|
| Material          | 100% pes      |
| Color finish      | pistachio     |
| Packages          | 2             |
| Country of origin | PL            |

## Additional description

Not available for the UK. This article is not Fire Retardant.

- Spacious chaise longue sofa
- Part of the famous Rodeo series
- Upholstered in a rich velvet (100% polyester)
- H 85 cm x W 300 cm x D 86/155 cm

The Rodeo series by Dutch interior label BePureHome is modern, sturdy and contemporary. The Rodeo's are spacious and offer a wonderfully firm seating comfort. The high leg frame makes the furniture look slender and airy. Rodeo is known for its timeless color and material combination, inspired by the 50's and given a modern twist. Dare to go Rodeo!