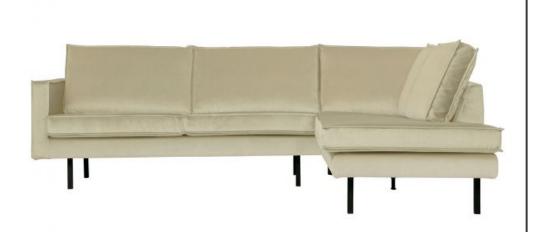

## 800971-206

## RODEO CORNER SOFA RIGHT VELVET PISTACHIO

| EAN               | 8714713166534     |
|-------------------|-------------------|
| Dimensions        | 85x266x86/213     |
| Material          | 100% pes          |
| Color finish      | pistachio         |
| Packages          | 2                 |
| Country of origin | PL                |
| Assembly required | Assembly required |

## Additional description

Not available for the UK. This article is not Fire Retardant.

- Contemporary and chic design
- Part of the famous Rodeo series
- Covered in rich velvet (100% polyester)
- H 85 cm x W 266 cm x D 86/213 cm

The Rodeo series by Dutch interior label BePureHome is modern, sturdy and contemporary. The Rodeo's are spacious and offer a wonderfully firm seating comfort. The high leg frame makes the furniture look slender and airy. Rodeo is known for its timeless combination of colours and materials, inspired by the 50's and given a modern twist. Dare to go Rodeo!