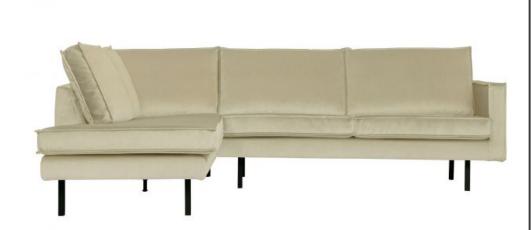

## RODEO CORNER SOFA LEFT VELVET PISTACHIO

| Productcode       | 800972-206    |
|-------------------|---------------|
| EAN               | 8714713166565 |
| Dimensions        | 85x266x86/213 |
| Material          | 100% pes      |
| Color finish      | pistachio     |
| Packages          | 2             |
| Country of origin | PL            |

## Additional description

Assembly required

Not available for the UK. This article is not Fire Retardant.

- Contemporary and chic design
- Part of the famous Rodeo series
- Covered in a rich velvet (100% polyester)
- H 85 cm x W 266 cm x D 86/213 cm

The Rodeo series by Dutch interior label BePureHome is modern, sturdy and contemporary. The Rodeo's are spacious and offer a wonderfully firm seating comfort. The high leg frame makes the furniture look slender and airy. Rodeo is known for its timeless combination of colours and materials, inspi