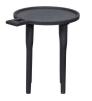

# WYNN SIDETABLE MANGO WOOD BLACK

Packages 1

Country of origin IN

## Additional description

- Original side table
- Made from black coloured mango wood
- Striking and playful design
- H 41 cm x W 43 cm x D 35 cm

The playful design of the Wynn side table gives the article an original look. Wynn is part of the BePureHome collection and stands out because of its coarse mango wood and deep black finish. The airy design makes Wynn easy to place and move around.

#### Dimensions

This slim side table has a height of 41 cm, the table top is 35 cm round including the edge. The handle is 8,5x8,5 cm square and one and a half centimetres thick. The edge of the tabletop is 1.5 cm and 2 cm thick. The four legs each have a height of 39 cm and taper from 4.5 cm at the top to 2 cm at the bottom. The side table can carry 10 kg when evenly distributed or centrally placed. The table itself weighs just under 2 kg.