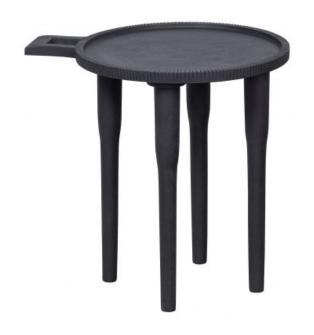

# WYNN SIDETABLE MANGO WOOD BLACK

Packages 1

Country of origin IN

## Additional description

- Original side table
- Made from black coloured mango wood
- Striking and playful design
- H 41 cm x W 43 cm x D 35 cm

The playful design of the Wynn side table gives the article an original look. Wynn is part of the BePureHome collection and stands out because of its coarse mango wood and deep black finish. The airy design makes Wynn easy to place and move around.

#### Dimensions

This slim side table has a height of 41 cm, the table top is 35 cm round including the edge. The handle is 8,5x8,5 cm square and one and a half centimetres thick. The edge of the tabletop is 1.5 cm and 2 cm thick. The four legs each have a height of 39 cm and taper from 4.5 cm at the top to 2 cm at the bottom. The side table can carry 10 kg when evenly distributed or centrally placed. The table itself weighs just under 2 kg.