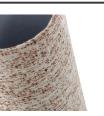

### Additional description

- Tapestry lampshade
- Covered with coarse melange fabric
- Suitable for a lamp with  $\varnothing 6\ cm$  fitting
- H 60 cm x Ø 25 cm

Is your lampshade ready for a fresh new look? Then choose the Upvote lampshade from the BePureHome collection. This generous lampshade has a warm brown melange pattern and is covered with a coarsely woven fabric. The inside is reinforced with a plastic backing, so the light spreads through the top and bottom of the lampshade.

#### Dimensions

The lampshade has a height of 60 cm and is 25 cm in the round at the bottom, the top has a diameter of 15 cm. The plastic connecting piece inside is suitable for a fitting of ø6 cm.