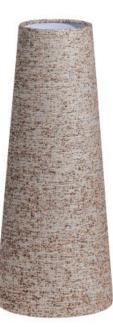

## UPVOTE LAMPSHADE TAPERED BROWN MELANGE

| Dimensions        | 60x25x15      |
|-------------------|---------------|
| Material          | 100% pes      |
| Color finish      | brown melange |
| Packages          | 1             |
| Country of origin | NL            |

### Additional description

- Tapestry lampshade
- Covered with coarse melange fabric
- Suitable for a lamp with  $\varnothing 6\ cm$  fitting
- H 60 cm x Ø 25 cm

Is your lampshade ready for a fresh new look? Then choose the Upvote lampshade from the BePureHome collection. This generous lampshade has a warm brown melange pattern and is covered with a coarsely woven fabric. The inside is reinforced with a plastic backing, so the light spreads through the top and bottom of the lampshade.

#### Material

The blended fabric is a flexible option for any interior. Due to the coarse weaving technique, the fabric has a soft and full grip and a modern look.

#### Dimensions

The lampshade has a height of 60 cm and is 25 cm in the round at the bottom, the top has a diameter of 15 cm. The plastic connecting piece inside is suitable for a fitting of ø6 cm.