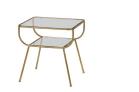

## Additional description

...

A side table with a luxurious appearance! The combination of metal (iron) with the antique brass finish and the shelves made of glass, give the Amazing side table this appearance. The Amazing side table is a real addition in every room!

The Amazing side table has a height of 47 cm, a width of 47 cm and a depth of 40,5 cm. The height of the first shelf is 31 cm. This article is part of the BePureHome collection.

+31 88 96 66 300 info@deeekhoorn.com www.deeekhoorn.com