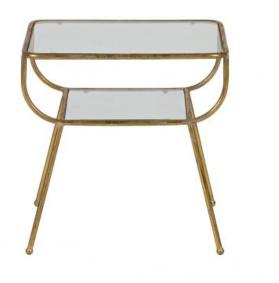

## Additional description

...

A side table with a luxurious appearance! The combination of metal (iron) with the antique brass finish and the shelves made of glass, give the Amazing side table this appearance. The Amazing side table is a real addition in every room!

The Amazing side table has a height of 47 cm, a width of 47 cm and a depth of 40,5 cm. The height of the first shelf is 31 cm. This article is part of the BePureHome collection.

+31 88 96 66 300 info@deeekhoorn.com www.deeekhoorn.com