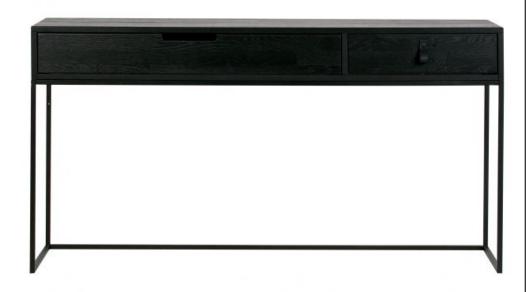

## Additional description

Assembly required

The WOOOD Silas sidetable [FSC] has a modern look and is a nice addition to your interior. The Silas sidetable has a top of oak (16 cm) with a brushed finish that is lacquered in the color black night. The sidetable has 2 drawers. 1 wide drawer with a recess as handle and 1 narrower drawer with a leather handle. The frame is made of metal and is finished in a black color. The frame has a thickness of 15 mm. The Silas sidetable has a height of 74 cm, a width of 140 cm and a depth of 40.1 cm.

The Silas sidetable is also available with a table top in the color Sydney.

The table is supplied as a kit and is easy to assemble using the supplied installation instructions.