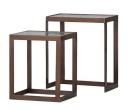

## SET OF 2 - DIA SIDETABLE METAL/GLASS ANTIQUE BRASS

basıclabel

| Productcode       | 200185-Z          |
|-------------------|-------------------|
| EAN               | 8714713161348     |
| Dimensions        | 47x42x21/40x35x23 |
| Material          | aluminium         |
| Color finish      | antique brass     |
| Packages          | 1                 |
| Country of origin | IN                |

## Additional description

- Tough side table set of 2 with stylish appeal
- Formed from metal with an antique brass coating
- Eyecatcher in every interior!
- H 47 cm x W 42 cm x D 21 cm / H 40 cm x W 35 cm x D 23 cm

The Dia side table set of two, from the collection by Dutch interior brand Basiclabel, is a striking pair with a sleek look. The brass metal frames transparent glass tops with an impressive structure. This makes the Dia tables stylish, eye-catching items.