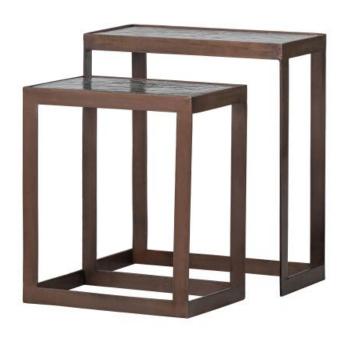

## SET OF 2 - DIA SIDETABLE METAL/GLASS ANTIQUE BRASS

basıclabel

| Productcode       | 200185-Z          |
|-------------------|-------------------|
| EAN               | 8714713161348     |
| Dimensions        | 47x42x21/40x35x23 |
| Material          | aluminium         |
| Color finish      | antique brass     |
| Packages          | 1                 |
| Country of origin | IN                |

## Additional description

- Tough side table set of 2 with stylish appeal
- Formed from metal with an antique brass coating
- Eyecatcher in every interior!
- H 47 cm x W 42 cm x D 21 cm / H 40 cm x W 35 cm x D 23 cm

The Dia side table set of two, from the collection by Dutch interior brand Basiclabel, is a striking pair with a sleek look. The brass metal frames transparent glass tops with an impressive structure. This makes the Dia tables stylish, eye-catching items.