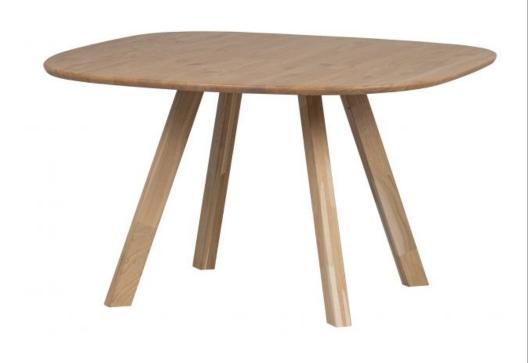

## TABLO TABLE OAK NATURAL ORGANIC 130x130 [fsc] SQUARE

**LEG** 

wosod

EAN 8714713169078

Dimensions 75x130x130

Material oak (bz/s)

Color finish natural

## Additional description

- Playful dining table with organic shape
- Table top in natural, sanded oak fullstrip
- Frame of untreated, fsc-certified oak
- H 75 cm x W 130 cm x D 130 cm

Create your ideal dining area with the elements from the Tablo series by Dutch interior design brand WOOOD. Tablo has many combination possibilities and various sizes available to furnish your dining area in an exactly fitting manner. For example, choose this organically-shaped variant with the versatile three-legged leg for a playful effect.

Dimensions

The organically shaped oak tabletop has a thickness of 2.2 cm and is 130 cm at its widest

+31 88 96 66 300 info@deeekhoorn.com www.deeekhoorn.com

FSC

FSC\* C002712