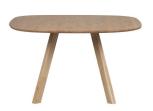

## TABLO TABLE OAK NATURAL ORGANIC 130x130 [fsc] SQUARE

**LEG** 

wosod

EAN 8714713169078

Dimensions 75x130x130

Material oak (bz/s)

Color finish natural

## Additional description

- Playful dining table with organic shape
- Table top in natural, sanded oak fullstrip
- Frame of untreated, fsc-certified oak
- H 75 cm x W 130 cm x D 130 cm

Create your ideal dining area with the elements from the Tablo series by Dutch interior design brand WOOOD. Tablo has many combination possibilities and various sizes available to furnish your dining area in an exactly fitting manner. For example, choose this organically-shaped variant with the versatile three-legged leg for a playful effect.

Dimensions

The organically shaped oak tabletop has a thickness of 2.2 cm and is 130 cm at its widest

+31 88 96 66 300 info@deeekhoorn.com www.deeekhoorn.com

FSC

FSC\* C002712