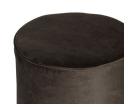

## SARA ROUND POUF HIGH VELVET WARM GREEN

| Productcode       | 350409-156    |
|-------------------|---------------|
| EAN               | 8714713058693 |
| Dimensions        | 46x46x46      |
| Material          | 100% pes      |
| Color finish      | green         |
| Packages          | 1             |
| Country of origin | PL            |

## Additional description

WOOOD Poof Sara immediately creates ambiance in the house. The poof Sara is upholstered in 100% polyester velvet fabric in the color warm green. The Sara poof has a seating surface of 46 cm and is 46 cm high. The poof can serve as an extra seat, but is also great for your legs to rest on. The Sara series is also available in the colours rust brown and ochre yellow. Combine the colours warm green, ochre yellow and rust brown to create a distinctive stylish atmosphere. Tip for hard floors: Place felt glides under the black plastic feet. This prevents damage to hard floors.