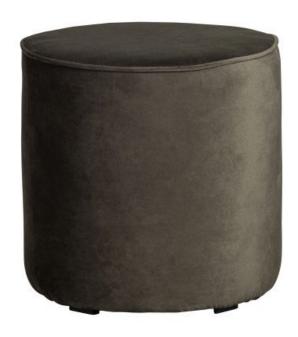

## SARA ROUND POUF HIGH VELVET WARM GREEN

| Productcode       | 350409-156    |
|-------------------|---------------|
| EAN               | 8714713058693 |
| Dimensions        | 46x46x46      |
| Material          | 100% pes      |
| Color finish      | green         |
| Packages          | 1             |
| Country of origin | PL            |

## Additional description

WOOOD Poof Sara immediately creates ambiance in the house. The poof Sara is upholstered in 100% polyester velvet fabric in the color warm green. The Sara poof has a seating surface of 46 cm and is 46 cm high. The poof can serve as an extra seat, but is also great for your legs to rest on. The Sara series is also available in the colours rust brown and ochre yellow. Combine the colours warm green, ochre yellow and rust brown to create a distinctive stylish atmosphere. Tip for hard floors: Place felt glides under the black plastic feet. This prevents damage to hard floors.