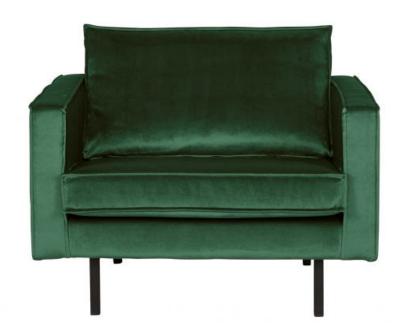

## RODEO ARMCHAIR VELVET GREEN FOREST

## Additional description

Velvet is the newest fabric version of the beautiful Rodeo seating series by the brand BePureHome. This loveseat is modern, chic and contemporary. This 1.5-seater armchair / Loveseat is generous and has a beautiful 100% polyester velvet fabric. The legs are made of black metal. The seat height is 45 cm, the seat depth is 60 cm and the height of the armrests is 68 cm. The fabric 100% polyester velvet, feels soft, is of a heavy quality and is suitable for intensive use. The fabric has not been tested for additional treatments and we therefore advise against impregnating the sofa. If this is deemed necessary, it is at your own risk and we recommend that you test it out on a spot - out of sight. The Rodeo furniture series consists of this armchair / Loveseat, a 3-seater sofa, a 2.5-seater sofa, stool 120x60, a dining sofa and a dining chair.