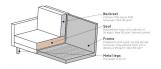

## Additional description

Velvet is the newest fabric version of the beautiful Rodeo seating series by the brand BePureHome. This loveseat is modern, chic and contemporary. This 1.5-seater armchair / Loveseat is generous and has a beautiful 100% polyester velvet fabric. The legs are made of black metal. The seat height is 45 cm, the seat depth is 60 cm and the height of the armrests is 68 cm. The fabric 100% polyester velvet, feels soft, is of a heavy quality and is suitable for intensive use. The fabric has not been tested for additional treatments and we therefore advise against impregnating the sofa. If this is deemed necessary, it is at your own risk and we recommend that you test it out on a spot - out of sight. The Rodeo furniture series consists of this armchair / Loveseat, a 3-seater sofa, a 2.5-seater sofa, stool 120x60, a dining sofa and a dining chair.