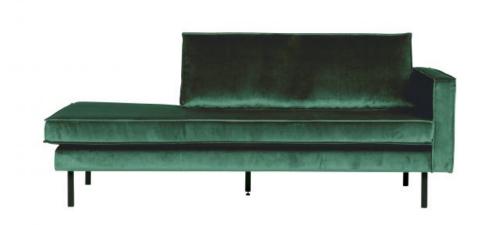

## RODEO DAYBED RIGHT VELVET GREEN FOREST

| Material          | 100% pes          |
|-------------------|-------------------|
| Color finish      | forrest           |
| Packages          | 1                 |
| Country of origin | PL                |
| Assembly required | Assembly required |

## Additional description

The Rodeo daybed is the new version of the successful Rodeo series from BePureHome. This sofa is modern, chic and contemporary. The daybed has a unique design and is made in a beautiful velvet fabric. Thanks to the slim frame it subtly shows in the living room. The legs are made of black metal.

The total seat width is 194 cm, the seat height is 47 cm and the seat depth is 63 cm. The daybed comes with a spacious back cushion (128x45 cm), making it really lounging on this lovely sofa!

The dimensions are (hxwxd) 85x203x86 cm.