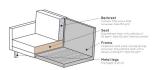

## Additional description

The Rodeo daybed is the new version of the successful Rodeo series from BePureHome. This sofa is modern, chic and contemporary. The daybed has a unique design and is made in a beautiful velvet fabric. Thanks to the slim frame it subtly shows in the living room. The legs are made of black metal.

The total seat width is 194 cm, the seat height is 47 cm and the seat depth is 63 cm. The daybed comes with a spacious back cushion (128x45 cm), making it really lounging on this lovely sofa!

The dimensions are (hxwxd) 85x203x86 cm.