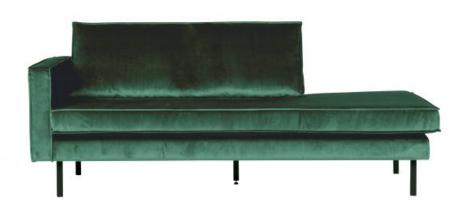

## Additional description

The Rodeo daybed is the new version of the successful Rodeo series from BePureHome. This sofa is modern, chic and contemporary. The daybed has a unique design and is made in a beautiful velvet fabric. Thanks to the slim frame it subtly shows in the living room. The legs are made of black metal.

The total seat width is 194 cm, the seat height is 47 cm and the seat depth is 63 cm. The daybed comes with a spacious back cushion (128x45 cm), making it really lounging on this lovely sofa!

The dimensions are (hxwxd) 85x203x86 cm.