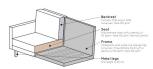

## RODEO DAYBED LEFT VELVET GREEN FOREST









| Color finish      | forrest |
|-------------------|---------|
| Packages          | 1       |
| Country of origin | PL      |

## Assembly required

## Assembly required

## Additional description

The Rodeo daybed is the new version of the successful Rodeo series from BePureHome. This sofa is modern, chic and contemporary. The daybed has a unique design and is made in a beautiful velvet fabric. Thanks to the slim frame it subtly shows in the living room. The legs are made of black metal.

The total seat width is 194 cm, the seat height is 47 cm and the seat depth is 63 cm. The daybed comes with a spacious back cushion (128x45 cm), making it really lounging on this lovely sofa!

The dimensions are (hxwxd) 85x203x86 cm.

Orders of this item can not be cancelled. Not available for the UK