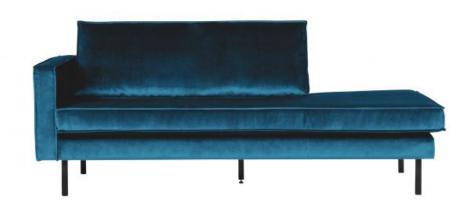

## RODEO DAYBED LEFT VELVET BLUE

Country of origin PL

Assembly required Assembly required

## Additional description

The Rodeo daybed is the new version of the successful Rodeo series from BePureHome. This sofa is modern, chic and contemporary. The daybed has a unique design and is made in a beautiful velvet fabric. Thanks to the slim frame it subtly shows in the living room. The legs are made of black metal.

The total seat width is 194 cm, the seat height is 47 cm and the seat depth is 63 cm. The daybed comes with a spacious back cushion (128x45 cm), making it really lounging on this lovely sofa!

The dimensions are (hxwxd) 85x203x86 cm.