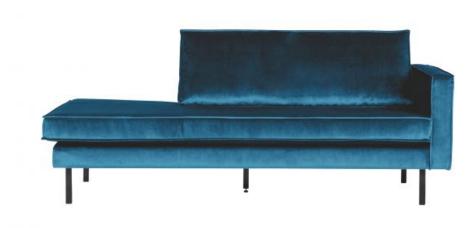

## Additional description

The Rodeo daybed is the new version of the successful Rodeo series from BePureHome. This sofa is modern, chic and contemporary. The daybed has a unique design and is made in a beautiful velvet fabric. Thanks to the slim frame it subtly shows in the living room. The legs are made of black metal.

The total seat width is 194 cm, the seat height is 47 cm and the seat depth is 63 cm. The daybed comes with a spacious back cushion (128x45 cm), making it really lounging on this lovely sofa!

The dimensions are (hxwxd) 85x203x86 cm.