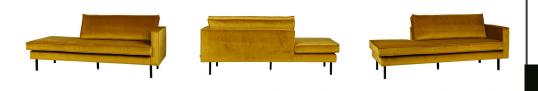

## Additional description

The Rodeo daybed is the new version of the successful Rodeo series from BePureHome. This sofa is modern, chic and contemporary. The daybed has a unique design and is made in a beautiful velvet fabric. Thanks to the slim frame it subtly shows in the living room. The legs are made of black metal.

The total seat width is 194 cm, the seat height is 47 cm and the seat depth is 63 cm. The daybed comes with a spacious back cushion (128x45 cm), making it really lounging on this lovely sofa!

The dimensions are (hxwxd) 85x203x86 cm.