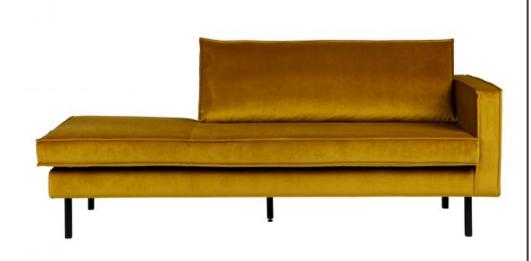

## RODEO DAYBED RIGHT VELVET OCHRE

Country of origin

## Additional description

The Rodeo daybed is the new version of the successful Rodeo series from BePureHome. This sofa is modern, chic and contemporary. The daybed has a unique design and is made in a beautiful velvet fabric. Thanks to the slim frame it subtly shows in the living room. The legs are made of black metal.

The total seat width is 194 cm, the seat height is 47 cm and the seat depth is 63 cm. The daybed comes with a spacious back cushion (128x45 cm), making it really lounging on this lovely sofa!

The dimensions are (hxwxd) 85x203x86 cm.