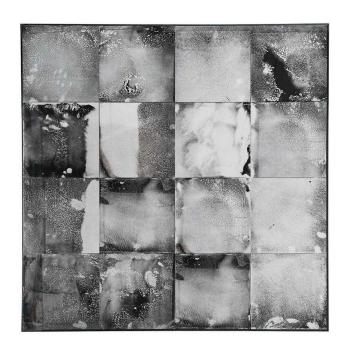

## Ref. 29654 BIEL MIRROR

## COMPOSITION

Mirror combined with mdf wood.

## DIMENSIONS

Measurements (length x width x height):  $112 \times 3,5 \times 112 \text{ cm}.$ 

Weight: 18,1 kg.

Frame: 1 cm.

Mirror size: 110X110 cm.

Anchor mode: anilla

Cleaning instructions: Mirror part: Wipe with a cloth dampened with lukewarm water. Metal part: Wipe with a cloth dampened with soap and water and dry with a cotton cloth. Wood part: Wipe with a synthetic cloth and a mixture of warm water and mild soap (for painted wood use cold water). Dry with a cotton cloth. If the wood is varnished, add a small spoonful of vinegar to restore its shine.