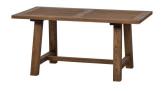

## FARM DINING TABLE 160X90CM

basıclabel

Intrastat Code 94036010

## Additional description

Robust dining table made of old elm wood Finished with a neutral matt wax Tough, robust design H 76 cm x W 160 cm x D 90 cm

This Farm dining table has a sturdy and robust design. Farm is an attractive item from the collection of the Dutch interior label Basiclabel and is available in four sizes. Farm is made of old elm wood and finished in a matt, neutral coloured wax. Old elm wood is known for its striking characteristics, knots, cracks and tears may occur.

The spacious Farm dining table has a height of  $76 \, \mathrm{cm}$ , a width of  $160 \, \mathrm{cm}$  and a length of  $90 \, \mathrm{cm}$ . The legs have a thickness of  $10 \, \mathrm{cm}$ .

Due to the natural elements of the wood, it is important to remove damp stains immediately to avoid permanent discolouration. For the protection of hard floors, felt glides are available on the underside of the legs....