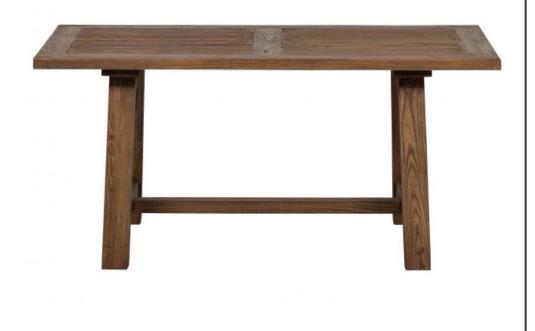

## FARM DINING TABLE 160X90CM

basıclabel

Intrastat Code 94036010

## Additional description

Robust dining table made of old elm wood Finished with a neutral matt wax Tough, robust design H 76 cm x W 160 cm x D 90 cm

This Farm dining table has a sturdy and robust design. Farm is an attractive item from the collection of the Dutch interior label Basiclabel and is available in four sizes. Farm is made of old elm wood and finished in a matt, neutral coloured wax. Old elm wood is known for its striking characteristics, knots, cracks and tears may occur.

The spacious Farm dining table has a height of  $76 \, \mathrm{cm}$ , a width of  $160 \, \mathrm{cm}$  and a length of  $90 \, \mathrm{cm}$ . The legs have a thickness of  $10 \, \mathrm{cm}$ .

Due to the natural elements of the wood, it is important to remove damp stains immediately to avoid permanent discolouration. For the protection of hard floors, felt glides are available on the underside of the legs....