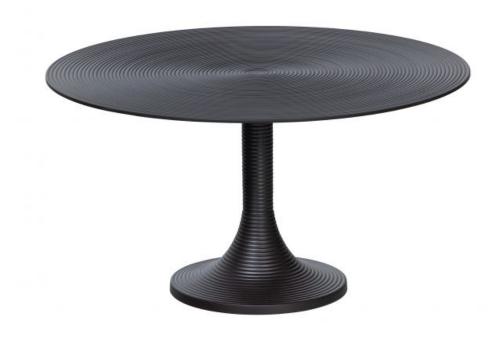

## Additional description

- Striking coffee table
- Made of aluminium in antique black
- With slender trumpet base
- H 41 cm x Ø 77 cm

The Nano coffee table looks very elegant with its trumpet foot and rounded shapes. Nano is part of the collection by the Dutch interior brand WOOOD. The linework and interesting colour mix give the Nano coffee table a striking depth effect.

#### Material

The Nano table is made of strong aluminium finished in a black/brown hue with an antique look. This strong material can take a beating, but does not like wetness, which can cause rapid rusting.

#### Dimensions

The coffee table is 41 cm high and 77 cm round. The table top is 0.5 cm high. The trumpet base has a total height of 40 cm. The base is  $\emptyset$ 33 cm and tapers at the top to  $\emptyset$ 6 cm. The trumpet base is hollow at the bottom.