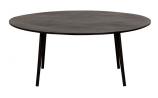

## Additional description

- Very spacious coffee table
- Made of robust aluminium
- Finished in an antique black hue
- H 40 cm x Ø 100 cm

The royal coffee table Cres is from the collection of the Dutch interior brand Basiclabel. Cres is made of very strong aluminium and has been given a tough weathered look at the top of the table. The special coating gives Cres a weathered look and has a beautiful, deep colour mixture between black and brown.

### Dimensions

The coffee table is 40 cm high and the table top is no less than one metre in diameter. The top is 20 cm thick and has a slightly weathered appearance. The four legs are each 38 cm high and  $\emptyset$ 3 cm at the top,  $\emptyset$ 1.5 cm at the bottom.