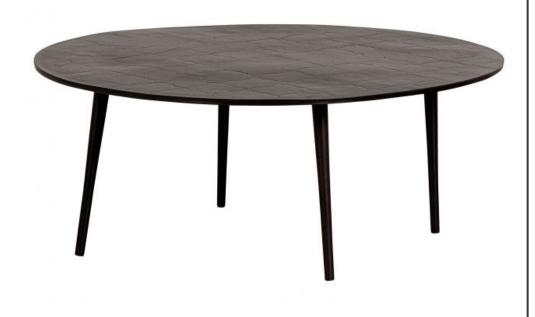

## Additional description

- Very spacious coffee table
- Made of robust aluminium
- Finished in an antique black hue
- H 40 cm x Ø 100 cm

The royal coffee table Cres is from the collection of the Dutch interior brand Basiclabel. Cres is made of very strong aluminium and has been given a tough weathered look at the top of the table. The special coating gives Cres a weathered look and has a beautiful, deep colour mixture between black and brown.

### Dimensions

The coffee table is 40 cm high and the table top is no less than one metre in diameter. The top is 20 cm thick and has a slightly weathered appearance. The four legs are each 38 cm high and  $\emptyset$ 3 cm at the top,  $\emptyset$ 1.5 cm at the bottom.