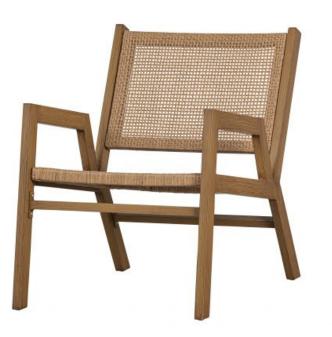

#### Additional description

- Relaxed armchair for outdoors
- Made of aluminium with natural colour coating
- Comfortable seat with armrests
- H 75 cm x W 62 cm x D 78 cm

A relaxing armchair for the long summer evenings. The Pem armchair with armrests comes from the outdoor collection of the Dutch company WOOOD. Pem has a relaxed seat and a timeless look. Can you already see yourself sitting there?

#### Dimensions

The Pem armchair is 75 cm high, 62 cm wide and 78 cm deep. The front of the seat is slightly higher than the back, which makes for a relaxing seat facing the sun.