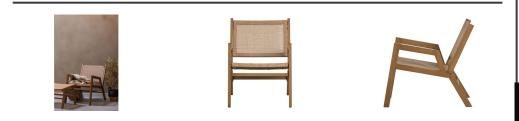

#### Additional description

- Relaxed armchair for outdoors
- Made of aluminium with natural colour coating
- Comfortable seat with armrests
- H 75 cm x W 62 cm x D 78 cm

A relaxing armchair for the long summer evenings. The Pem armchair with armrests comes from the outdoor collection of the Dutch company WOOOD. Pem has a relaxed seat and a timeless look. Can you already see yourself sitting there?

#### Dimensions

The Pem armchair is 75 cm high, 62 cm wide and 78 cm deep. The front of the seat is slightly higher than the back, which makes for a relaxing seat facing the sun.