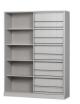

## SWING SLIDING DOOR CABINET PINE MIST [fsc]

| Dimensions        | 200x150x47        |
|-------------------|-------------------|
| Material          | PINE              |
| Color finish      | mist              |
| Packages          | 4                 |
| Country of origin | NL                |
| Assembly required | Assembly required |
| Intrastat Code    | 94036010          |

## Additional description

- Striking, sturdy sliding door cabinet
- Sanded, FSC-certified, pinewood
- Handy; both storage and display space!
- H 200 cm x W 150 cm x D 46.5 cm

The Swing sliding door cabinet is a striking item in your interior! With its ample display space and fine drawers, Swing offers enough room for all your decorations and things you prefer to keep out of sight. The sliding door of the Swing wardrobe is a generous stage for the most beautiful prints, books and/or magazines. Bring out the styling talent in you.