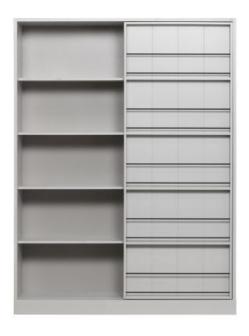

## SWING SLIDING DOOR CABINET PINE MIST [fsc]

| Dimensions        | 200x150x47        |
|-------------------|-------------------|
| Material          | PINE              |
| Color finish      | mist              |
| Packages          | 4                 |
| Country of origin | NL                |
| Assembly required | Assembly required |
| Intrastat Code    | 94036010          |

## Additional description

- Striking, sturdy sliding door cabinet
- Sanded, FSC-certified, pinewood
- Handy; both storage and display space!
- H 200 cm x W 150 cm x D 46.5 cm

The Swing sliding door cabinet is a striking item in your interior! With its ample display space and fine drawers, Swing offers enough room for all your decorations and things you prefer to keep out of sight. The sliding door of the Swing wardrobe is a generous stage for the most beautiful prints, books and/or magazines. Bring out the styling talent in you.