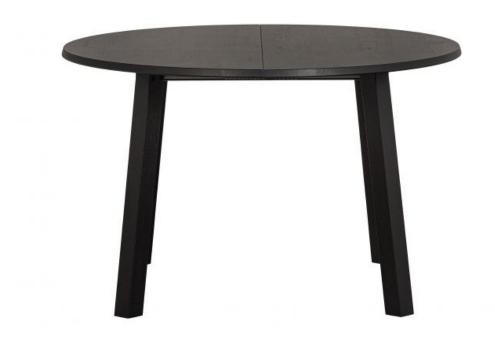

## LANGE JAN Ø EXTENDABLE DINING TABLE OAK BLACKNIGHT

[fsc]

FSC www.fsc.org FSC\* C002712

The mark of

wosod

| 8714713162765        | EAN               |
|----------------------|-------------------|
| 75x120x(120-160-200) | Dimensions        |
| oak                  | Material          |
| blacknight           | Color finish      |
| 2                    | Packages          |
| NL                   | Country of origin |
| Assembly required    | Assembly required |
| 94036010             | Intrastat Code    |

## Additional description

- Compact table with surprising extension option
- Made from FSC-certified oak
- Finished in the deep black colour; blacknight
- H 75 cm x Ø 120 cm / W 160 200 cm

From compact to generous, this dining table adapts perfectly to the size of your party! The Lange Jan dining table, from the collection of the Dutch interior brand WOOOD, is, at its smallest size, an elegant ite extend the Lange Jan into a pull up a chair!