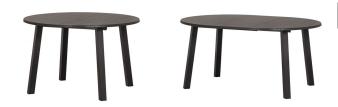

## Additional description

- Compact table with surprising extension option
- Made from FSC-certified oak
- Finished in the deep black colour; blacknight
- H 75 cm x Ø 120 cm / W 160 200 cm

From compact to generous, this dining table adapts perfectly to the size of your party! The Lange Jan dining table, from the collection of the Dutch interior brand WOOOD, is, at its smallest size, an elegant ite extend the Lange Jan into a pull up a chair!