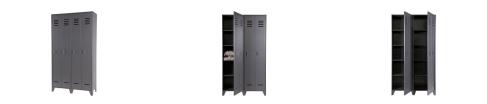

## Additional description

Stijn is a new series of locker cabinets from WOOOD. It's a sturdy cabinet made out of solid pine in the colour steel grey. This spacious 2 door locker cabinet is a genuine storage. There are 4 fitted shelves behind each door. To give a nice locker effect it looks like there are 4 doors in it, for the sake of convenience these are two larger doors. This cabinet is perfect for the bedroom, but also very trendy for an office. The cabinet is delivered as individual elements with clear assembly instructions....