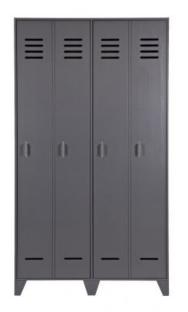

## STIJN LOCKERCABINET STEELGREY [fsc]

wosöd

| Dimensions        | 187x103x40        |
|-------------------|-------------------|
| Material          | PINE              |
| Color finish      | steel grey        |
| Packages          | 2                 |
| Country of origin | NL                |
| Assembly required | Assembly required |

## Additional description

Stijn is a new series of locker cabinets from WOOOD. It's a sturdy cabinet made out of solid pine in the colour steel grey. This spacious 2 door locker cabinet is a genuine storage. There are 4 fitted shelves behind each door. To give a nice locker effect it looks like there are 4 doors in it, for the sake of convenience these are two larger doors. This cabinet is perfect for the bedroom, but also very trendy for an office. The cabinet is delivered as individual elements with clear assembly instructions....