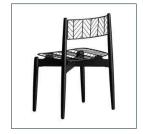

## Ref. 28392 PLISSÉ METAL CHAIR

## COMPOSITION

Iron combined with mahogany wood.

## **DIMENSIONS**

Measurements (length x width x height):  $52 \times 45 \times 80$  cm.

Weight: 5,5 kg.

Legs dimensions: 3.5X3.5X38 cm.

Seat size: 51X41X1 cm.

Height floor to seat: 49 cm.

Backrest size: 38X1X15 cm.