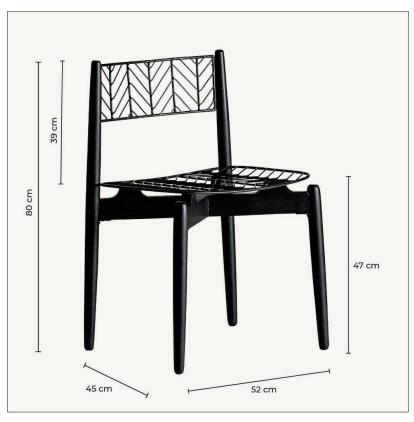

## **DIMENSIONS**

Measurements (length x width x height):  $52 \times 45 \times 80$  cm.

Weight: 5,5 kg.

Legs dimensions: 3.5X3.5X38 cm.

Seat size: 51X41X1 cm.

Height floor to seat: 49 cm.

Backrest size: 38X1X15 cm.