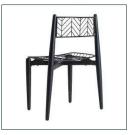

## Ref. 28392 PLISSÉ METAL CHAIR

## COMPOSITION

Iron combined with mahogany wood.

## **DIMENSIONS**

Measurements (length x width x height):  $52 \times 45 \times 80$  cm.

Weight: 5,5 kg.

Legs dimensions: 3.5X3.5X38 cm.

Seat size: 51X41X1 cm.

Height floor to seat: 49 cm.

Backrest size: 38X1X15 cm.