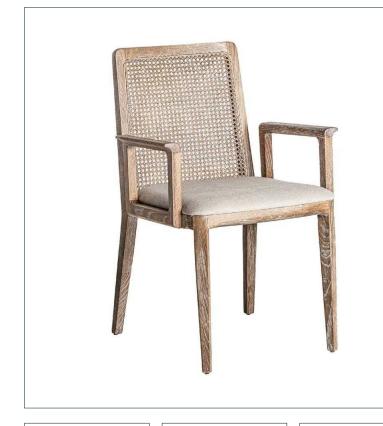

## Ref. 29783 MATTIA CHAIR

## COMPOSITION

Ash wood combined with linen.

## DIMENSIONS

Measurements (length x width x height):  $57,5 \times 60,5 \times 86 \text{ cm}.$ 

Weight: 7,3 kg.

Legs dimensions: 4X4X41 cm.

Seat size: 48X48X2 cm.

Height floor to seat: 48 cm.

Seat density: 30g/m3

Height floor to armrest: 64 cm.

Backrest size: 42,5X2,5X43 cm.

Supported Weight: 120 kg.

Number of seats: 1

Cleaning instructions: Clean daily with a synthetic cloth. Clean with mix of cold watter and mild soap. Dry with a cotton cloth. If wood is varnished you can add a small spoon of vinager to the mix in order to recover its brightness.