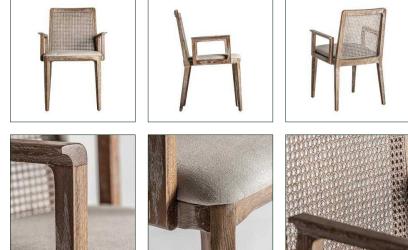

## Ref. 29783 MATTIA CHAIR



## COMPOSITION

Ash wood combined with linen.

## DIMENSIONS

Measurements (length x width x height):  $57,5 \times 60,5 \times 86 \text{ cm}.$ 

Weight: 7,3 kg.

Legs dimensions: 4X4X41 cm.

Seat size: 48X48X2 cm.

Height floor to seat: 48 cm.

Seat density: 30g/m3

Height floor to armrest: 64 cm.

Backrest size: 42,5X2,5X43 cm.

Supported Weight: 120 kg.

Number of seats: 1

Cleaning instructions: Clean daily with a synthetic cloth. Clean with mix of cold watter and mild soap. Dry with a cotton cloth. If wood is varnished you can add a small spoon of vinager to the mix in order to recover its brightness.



Units/Box Volume Length Wide High Weigth (Kg) Packaging Туре Content CARTON 1 PRODUCT 0.3292 59 62 90 10,6