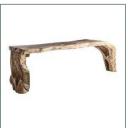

# Ref. 30037 YELKI CONSOLE TABLE

## UNIQUE PIECE

## **DIMENSIONS**

Measurements (length x width x height):  $220 \times 80 \times 79$  cm.

Weight: 130,0 kg.

Legs dimensions: 9x63x69 cm.

Board thickness: 10 cm.

Supported Weight: 80 kg.

| Packaging | Туре    | Units/Box | Content | Volume | Length | Wide | High | Weigth (Kg) |
|-----------|---------|-----------|---------|--------|--------|------|------|-------------|
|           | WRAPPED | 1         | PRODUCT | 0.94   | 00     | 00   | 00   | 135,0       |
|           | CARTON  | 1         |         | 1 287  | 2 20   | 75   | 78   | 143.0       |