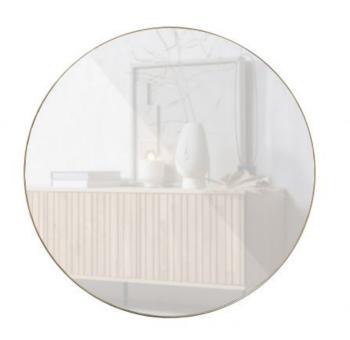

## DOUTZEN ROUND MIRROR METAL GOLD Ø115CM

wosod

Generous round mirror Metal frame with waterproof powder coating Multiple sizes available ø 115 x D 5 cm

This spacious round mirror Doutzen is from the collection of the Dutch brand WOOOD. The mirror has a HRP sheet metal edge [hot rolled sheet metal], which is a steel plate that has been hot rolled and is suitable for welding. This material is often used in kitchens and is wear-resistant. The steel edge has a black finish.

This Doutzen mirror has a diameter of 115 cm, the edge is 4 mm thick and 5 cm deep. The mirror weighs 14,5 kg. The mirror glass meets the European standard.

The round mirror Doutzen is also available with a diameter of 50 cm, 80 cm and also in a rectangular version in two sizes.