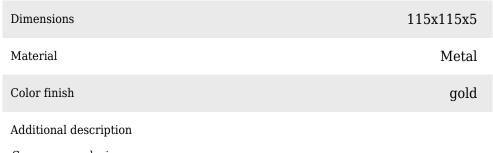

## DOUTZEN ROUND MIRROR METAL GOLD Ø115CM

wosod

Generous round mirror Metal frame with waterproof powder coating Multiple sizes available ø 115 x D 5 cm

This spacious round mirror Doutzen is from the collection of the Dutch brand WOOOD. The mirror has a HRP sheet metal edge [hot rolled sheet metal], which is a steel plate that has been hot rolled and is suitable for welding. This material is often used in kitchens and is wear-resistant. The steel edge has a black finish.

This Doutzen mirror has a diameter of 115 cm, the edge is 4 mm thick and 5 cm deep. The mirror weighs 14,5 kg. The mirror glass meets the European standard.

The round mirror Doutzen is also available with a diameter of 50 cm, 80 cm and also in a rectangular version in two sizes.