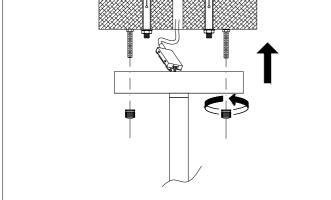

3. Slide the canopy over the ceiling plate.

5. Place the glass with rubber ring and nuts.

2. Connect the 3 wires according to their colours. Brown is the live wire, blue is the neutral wire. green/yellow is the earth wire.