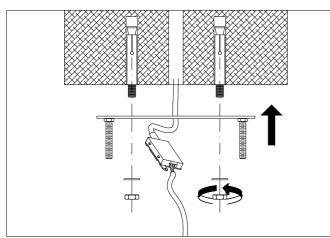

## Eichholtz B.V.

Delfweg 52 2211 VN Noordwijkerhout The Netherlands

- ★ www.eichholtz.com
- service@eichholtz.com
- **L** +31 (0)252 515 850

Lead the wires from your ceiling through the hole of the ceiling plate. Fix the ceiling plate to the ceiling by using mounting plugs and screws suitable to your ceiling type.