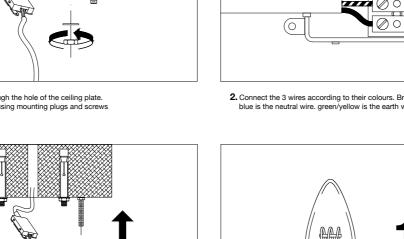

## Eichholtz B.V.

Delfweg 52 2211 VN Noordwijkerhout The Netherlands

- ★ www.eichholtz.com
- service@eichholtz.com
- **L** +31 (0)252 515 850

Lead the wires from your ceiling through the hole of the ceiling plate. Fix the ceiling plate to the ceiling by using mounting plugs and screws suitable to your ceiling type.

3. Slide the canopy over the ceiling plate.

5. Place the glass with rubber ring and nuts.

2. Connect the 3 wires according to their colours. Brown is the live wire, blue is the neutral wire. green/yellow is the earth wire.