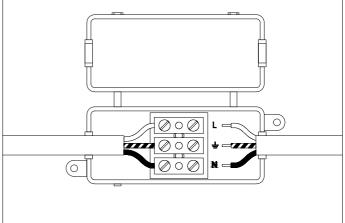

3. Slide the canopy over the ceiling plate.

5. Place the glass with rubber ring and nuts.

2. Connect the 3 wires according to their colours. Brown is the live wire, blue is the neutral wire. green/yellow is the earth wire.