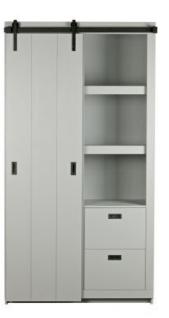

## SLIDE BARN CABINET ROUGH SAWN PINE CONCRETE GREY [fsc]

vtwonen

| EAN               | 8714713060573     |
|-------------------|-------------------|
| Dimensions        | 230x122x37        |
| Material          | pine rough sawn   |
| Color finish      | concrete grey     |
| Packages          | 4                 |
| Country of origin | NL                |
| Assembly required | Assembly required |

## Additional description

This Slide Barn cabinet is an own production of the Dutch brand VT wonen. The cabinet has two sides, two thick shelves and at the bottom 2 drawers, one side always visible and the other side covered by a sliding door. The sliding door in metal rail can be slid from right to left. The cabinet is made of solid, FSC certified pine with a coarsely sawn finish. The Slide Barn cabinet is available in two colours: concrete grey and matt black, RAL 9004.