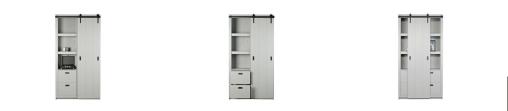

## Additional description

This Slide Barn cabinet is an own production of the Dutch brand VT wonen. The cabinet has two sides, two thick shelves and at the bottom 2 drawers, one side always visible and the other side covered by a sliding door. The sliding door in metal rail can be slid from right to left. The cabinet is made of solid, FSC certified pine with a coarsely sawn finish. The Slide Barn cabinet is available in two colours: concrete grey and matt black, RAL 9004.