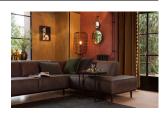

## STATEMENT CORNER SOFA RIGHT ECO LEATHER GREY

| Productcode       | 378655-02           |
|-------------------|---------------------|
| EAN               | 8714713073092       |
| Dimensions        | 77x274x210          |
| Material          | 70% leather/30% pes |
| Color finish      | grey                |
| Packages          | 2                   |
| Country of origin | LT                  |
| Assembly required | Assembly required   |

## Additional description

The name of this couch says it all, right? A couch like this is a clear element in an home. A bank determines the ambience of the interior and this bank offers a good basis for several living styles. The design of Statement is basic, but it does stand out because of its size. This corner sofa Statement has enough sitting space, is comfortable and is available in a right and left version. If you stand in front of the bench and the corner is on the right, it concerns the right-hand version. This bank statement fits perfectly into the BePureHome collection, is pure and sturdy and consists of several variants, fabrics and colours. This variant has Recycled leather in a grey colour. The seat depth is 63 cm, the seat width 218 cm, the seat height 45 cm and the depth of the lounge area is 177 cm....