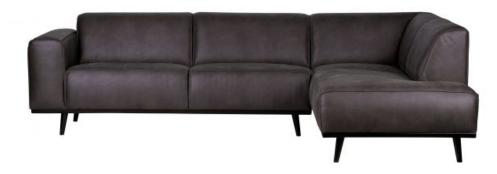

## STATEMENT CORNER SOFA RIGHT ECO LEATHER GREY

| Productcode       | 378655-02           |
|-------------------|---------------------|
| EAN               | 8714713073092       |
| Dimensions        | 77x274x210          |
| Material          | 70% leather/30% pes |
| Color finish      | grey                |
| Packages          | 2                   |
| Country of origin | LT                  |
| Assembly required | Assembly required   |

## Additional description

The name of this couch says it all, right? A couch like this is a clear element in an home. A bank determines the ambience of the interior and this bank offers a good basis for several living styles. The design of Statement is basic, but it does stand out because of its size. This corner sofa Statement has enough sitting space, is comfortable and is available in a right and left version. If you stand in front of the bench and the corner is on the right, it concerns the right-hand version. This bank statement fits perfectly into the BePureHome collection, is pure and sturdy and consists of several variants, fabrics and colours. This variant has Recycled leather in a grey colour. The seat depth is 63 cm, the seat width 218 cm, the seat height 45 cm and the depth of the lounge area is 177 cm....