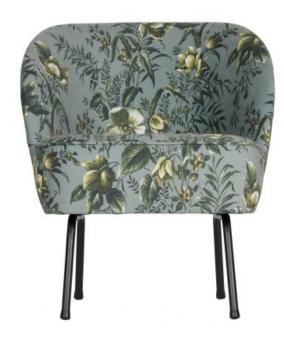

## VOGUE ARMCHAIR VELVET POPPY GREY

| Material     | 100% pes   |
|--------------|------------|
| Color finish | poppy grey |
| Packages     | 1          |

Country of origin

Additional description

By adding the Vogue fauteuil to your interior, you add a stylish chair and a real eye catcher to your interior. The Vogue fauteuil is a fantastic and timeless fauteuil with a comfortable sit. A real enrichment!

The Vogue fauteuil is furnished with a beautiful and rich velvet fabric with poppy print (100%PES). This velvet fabric is available in the colors grey and mustard. The legs are made of metal which is finished in a black color.

The Vogue fauteuil has a height of 69 cm, a width of 57 cm and a depth of 70 cm. The two legs in front have a height of 25 cm and the two legs at the back have a height 22,5 cm. The seat height is 44 cm, the seat depth is 54 cm and the seat width is 54 cm.