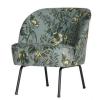

## VOGUE ARMCHAIR VELVET POPPY GREY

| Material     | 100% pes   |
|--------------|------------|
| Color finish | poppy grey |
| Packages     | 1          |

Country of origin

Additional description

By adding the Vogue fauteuil to your interior, you add a stylish chair and a real eye catcher to your interior. The Vogue fauteuil is a fantastic and timeless fauteuil with a comfortable sit. A real enrichment!

The Vogue fauteuil is furnished with a beautiful and rich velvet fabric with poppy print (100%PES). This velvet fabric is available in the colors grey and mustard. The legs are made of metal which is finished in a black color.

The Vogue fauteuil has a height of 69 cm, a width of 57 cm and a depth of 70 cm. The two legs in front have a height of 25 cm and the two legs at the back have a height 22,5 cm. The seat height is 44 cm, the seat depth is 54 cm and the seat width is 54 cm.