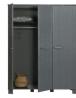

## Additional description

3-door cabinet Dennis (hxwxd): 202x158x55 cm is an own production of the Dutch brand WOOOD. This cabinet is a hanging / wardrobe with revolving doors and is part of the Dennis series. The interior of the cabinet consists of (hanging part) one wide shelf of 100 cm with underneath a rod and (laying part) 4 shelves of 53 cm wide. The doors with wooden doorknob have solid metal hinges. The cabinet is made of FSC-certified pine, painted in the colour steel grey and has a brushed finish. When brushing pine furniture, the grain of the wood is strongly accentuated, creating an aged surface. The Dennis series is available in two shades of grey: concrete grey and steel grey. In the Dennis series the following items are available: 2-door wardrobe, bed in three versions, storage/mattress drawer, bedside cabinet Safe, desk, drawer cabinet, storage/toys box and wall shelf with 2 drawers in the colours concrete grey and steel grey. The cabinet comes as a kit and is easy to assemble using the supplied mounting instructions.