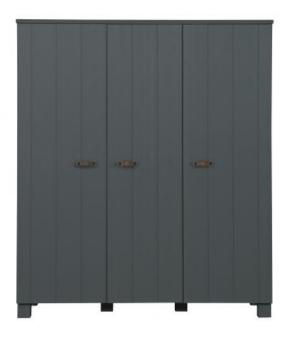

## DENNIS 3-DOORS LEATHER GRIP WARDROBE STEELGREY [fsc]

## Additional description

3-door cabinet Dennis (hxwxd): 202x158x55 cm is an own production of the Dutch brand WOOOD. This cabinet is a hanging / wardrobe with revolving doors and is part of the Dennis series. The interior of the cabinet consists of (hanging part) one wide shelf of 100 cm with underneath a rod and (laying part) 4 shelves of 53 cm wide. The doors with wooden doorknob have solid metal hinges. The cabinet is made of FSC-certified pine, painted in the colour steel grey and has a brushed finish. When brushing pine furniture, the grain of the wood is strongly accentuated, creating an aged surface. The Dennis series is available in two shades of grey: concrete grey and steel grey. In the Dennis series the following items are available: 2-door wardrobe, bed in three versions, storage/mattress drawer, bedside cabinet Safe, desk, drawer cabinet, storage/toys box and wall shelf with 2 drawers in the colours concrete grey and steel grey. The cabinet comes as a kit and is easy to assemble using the supplied mounting instructions.