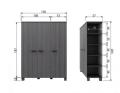

## Additional description

3-door cabinet Dennis (hxwxd): 202x158x55 cm is an own production of the Dutch brand WOOOD. This cabinet is a hanging / wardrobe with revolving doors and is part of the Dennis series. The interior of the cabinet consists of (hanging part) one wide shelf of 100 cm with underneath a rod and (laying part) 4 shelves of 53 cm wide. The doors with wooden doorknob have solid metal hinges. The cabinet is made of FSC-certified pine, painted in the colour steel grey and has a brushed finish. When brushing pine furniture, the grain of the wood is strongly accentuated, creating an aged surface. The Dennis series is available in two shades of grey: concrete grey and steel grey. In the Dennis series the following items are available: 2-door wardrobe, bed in three versions, storage/mattress drawer, bedside cabinet Safe, desk, drawer cabinet, storage/toys box and wall shelf with 2 drawers in the colours concrete grey and steel grey. The cabinet comes as a kit and is easy to assemble using the supplied mounting instructions.