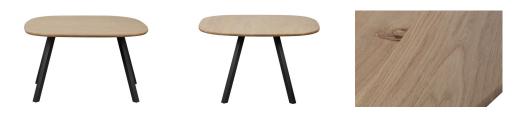

# Additional description

- Oak table top (FSC-certified)
- Mat black metal base
- Create your ideal dining area with the Tablo elements
- H 75 cm x W 130 cm x D 130 cm

Create your ideal dining area with the elements from the Tablo series by Dutch interior design brand WOOOD. Tablo has many combination possibilities and various sizes available to furnish your dining area in an exactly fitting manner. Choose, for example, this organically shaped table top for a playful effect in combination with two times the matte black 2-stand leg.

## Material

The tabletop is made of sanded oak with FSC certification. The oak tabletop is finished with a clear lacquer and an extra matte finish. The table legs are made of 50x50 mm steel tube, KD structure and are powder coated in matt black.

### Dimensions

The organically shaped table top has a width and depth of 130 cm, but cannot be called round or square. The tabletop has a thickness of 2.4 cm. The legs are each 5x5 cm and adjustable in two positions: vertical and slightly outward.