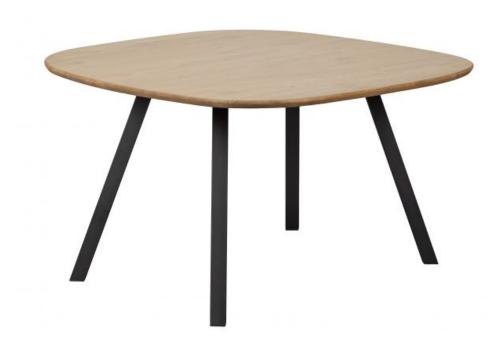

# TABLO TABLE OAK ORGANIC 130x130 [fsc] SQUARE LEG

wosod

oak (bz/s) Material

Color finish natural

# Additional description

- Oak table top (FSC-certified)
- Mat black metal base
- Create your ideal dining area with the Tablo elements
- H 75 cm x W 130 cm x D 130 cm

Create your ideal dining area with the elements from the Tablo series by Dutch interior design brand WOOOD. Tablo has many combination possibilities and various sizes available to furnish your dining area in an exactly fitting manner. Choose, for example, this organically shaped table top for a playful effect in combination with two times the matte black 2-stand leg.

## Material

The tabletop is made of sanded oak with FSC certification. The oak tabletop is finished with a clear lacquer and an extra matte finish. The table legs are made of 50x50 mm steel tube, KD structure and are powder coated in matt black.

### Dimensions

The organically shaped table top has a width and depth of 130 cm, but cannot be called round or square. The tabletop has a thickness of 2.4 cm. The legs are each 5x5 cm and adjustable in two positions: vertical and slightly outward.