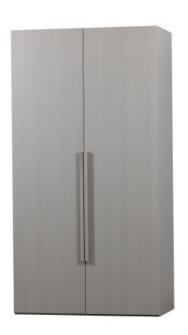

# RENS 2-DOORS WARDROBE LONG HANDLE NUTS/PEBBLE GREY

[fsc]

wosod

Material nuts veneer

Color finish pebble grey

## Additional description

- Tough wardrobe in light grey
- Made of strong walnut wood
- Available as 1, 2 and 3 door wardrobe
- H 210 cm x W 110 cm x D 58 cm

The sturdy Rens wardrobe collection by Dutch brand WOOOD is very suitable for multiple interior styles and atmospheric bedrooms. The Rens cupboard has two slim doors which cover the entire height. The doors conceal a generous hanging section and four spacious storage compartments. The two drawers offer more than enough space for all kinds of clothes and accessories.

#### Material

This 2-door wardrobe is made of strong walnut wood and finished in a matt light grey colour.