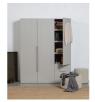

## Additional description

- Tough wardrobe in light grey
- Made of strong walnut wood
- Available as 1, 2 and 3 door wardrobe
- H 210 cm x W 110 cm x D 58 cm

The sturdy Rens wardrobe collection by Dutch brand WOOOD is very suitable for multiple interior styles and atmospheric bedrooms. The Rens cupboard has two slim doors which cover the entire height. The doors conceal a generous hanging section and four spacious storage compartments. The two drawers offer more than enough space for all kinds of clothes and accessories.

#### Dimensions

The 2-door Rens wardrobe is 210 cm high, 110 cm wide and 58 cm deep. The four open shelves have a height of 37 cm, width of 53 cm and depth of 55 cm. The top compartment covers the entire width of the cabinet (107 cm wide). The two drawers have a roller guide and each has a capacity of 13x48x48 cm (hxwxd). The generous hanging section is 155 cm high and 53 cm wide. The woodwork is 1.5 cm thick.