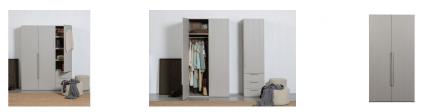

## Additional description

- Tough wardrobe in light grey
- Made of strong walnut wood
- Available as 1, 2 and 3 door wardrobe
- H 210 cm x W 110 cm x D 58 cm

The sturdy Rens wardrobe collection by Dutch brand WOOOD is very suitable for multiple interior styles and atmospheric bedrooms. The Rens cupboard has two slim doors which cover the entire height. The doors conceal a generous hanging section and four spacious storage compartments. The two drawers offer more than enough space for all kinds of clothes and accessories.

#### Dimensions

The 2-door Rens wardrobe is 210 cm high, 110 cm wide and 58 cm deep. The four open shelves have a height of 37 cm, width of 53 cm and depth of 55 cm. The top compartment covers the entire width of the cabinet (107 cm wide). The two drawers have a roller guide and each has a capacity of 13x48x48 cm (hxwxd). The generous hanging section is 155 cm high and 53 cm wide. The woodwork is 1.5 cm thick.