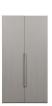

# RENS 2-DOORS WARDROBE LONG HANDLE NUTS/PEBBLE GREY

[fsc]

wosod

Material nuts veneer

Color finish pebble grey

#### Material

This 2-door wardrobe is made of strong walnut wood and finished in a matt light grey colour.