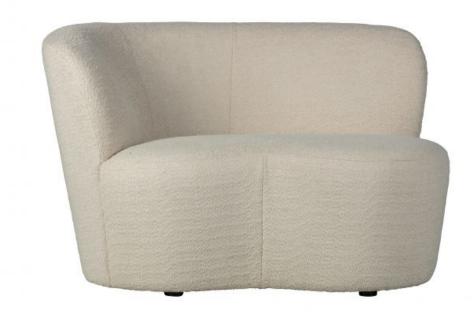

## STONE SMALL SOFA LEFT CREAM

wosod

| Productcode       | 377078-C      |
|-------------------|---------------|
| EAN               | 8714713113453 |
| Dimensions        | 73x112x80     |
| Material          | 100% pes      |
| Color finish      | creme         |
| Packages          | 1             |
| Country of origin | PL            |

## Additional description

Friendly, organically shaped bench Soft, cream-coloured bouclé fabric (100% polyester) Available as left and right version H 73 cm x W 112 cm x D 80 cm

This Stone bench has a soft and friendly feel. Stone is from the collection of the Dutch brand WOOOD. The small sofa is upholstered in a cream-coloured bouclé fabric (100% polyester). The soft, rounded shapes and the comfortable fabric make this sofa a great place to relax. Thanks to its compact dimensions, the sofa can be placed in almost any interior. This Stone bench is available as a left and right variant and in several fabric options.

The sofa has a seat height of 42 cm, a seat width of 85 cm and a seat denth of hetween 50 and 53 cm. The leg height i

In the event of any stains, dry with a clean cloth or tissue. Do not ru...

+31 88 96 66 300 info@deeekhoorn.com www.deeekhoorn.com