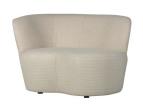

## Additional description

Friendly, organically shaped bench Soft, cream-coloured bouclé fabric (100% polyester) Available as left and right version H 73 cm x W 112 cm x D 80 cm

This Stone bench has a soft and friendly feel. Stone is from the collection of the Dutch brand WOOOD. The small sofa is upholstered in a cream-coloured bouclé fabric (100% polyester). The soft, rounded shapes and the comfortable fabric make this sofa a great place to relax. Thanks to its compact dimensions, the sofa can be placed in almost any interior. This Stone bench is available as a left and right variant and in several fabric options.

The sofa has a seat height of 42 cm, a seat width of 85 cm and a seat denth of hetween 50 and 53 cm. The leg height i

In the event of any stains, dry with a clean cloth or tissue. Do not ru...

+31 88 96 66 300 info@deeekhoorn.com www.deeekhoorn.com