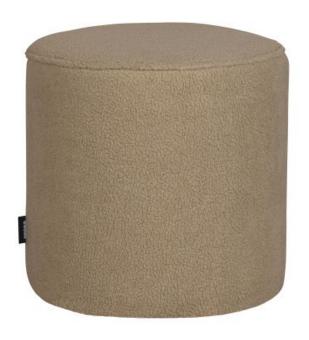

## SARA ROUND POUF HIGH TEDDY SAND

wosod

| Dimensions        | 46x46x46 |
|-------------------|----------|
| Material          | 100% pes |
| Color finish      | sand     |
| Packages          | 1        |
| Country of origin | PL       |

## Additional description

- Practical, atmospheric high stool
- Sand-coloured teddy fabric (100% polyester)
- Handy; as a side table, footstool or extra seat
- H 46 x Ø46 cm

This practical, attractive Sara stool comes from the collection of the Dutch brand WOOOD. Sara is upholstered in a rich, full and soft teddy fabric (100% polyester) in a sand colour. The legs under the stool are made of plastic.

The stool has a seat height of 46 cm and a seat depth of 46 cm. Sara has a comfortable seat and a soft teddy fabric with a Martindale of 40,000.