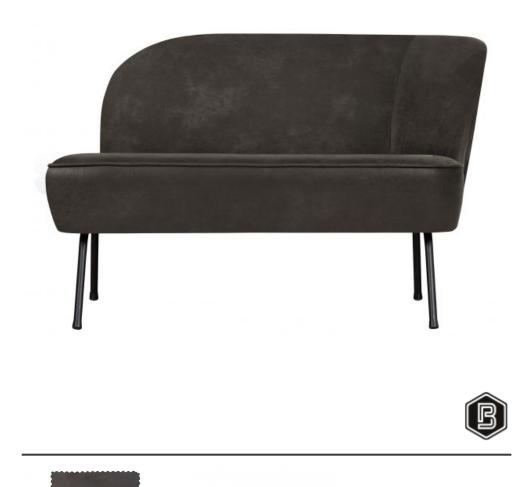

## **VOGUE LOUNGE ARMCHAIR RIGHT LEATHER BLACK**

| Dimensions        | 68x110x65           |
|-------------------|---------------------|
| Material          | 70% leather/30% pes |
| Color finish      | black               |
| Packages          | 1                   |
| Country of origin | PL                  |
| Assembly required | Assembly required   |

## Additional description

- Compact lounge chair with unique design

- Available in many luxurious fabrics

- Made from recycled leather (70% leather / 30% polyester)

- H 68 cm x W 110 cm x D 65 cm

Compact luxury, a lovely seat for a cup of coffee and a good book. The popular Vogue series has been extended with a playful lounge chair. The Vogue series, by the Dutch brand BePureHome, is known for its ultimate seating comfort and luxurious fabric options. This lounge chair is no different. Will you choose one of the soft velvets or a sturdy recycled leather?

## Material

Our Ecole leather is a combination fabric with recycled leather. The combination fabric is made of 70% leather remnants, ground and spun into new thread, interwoven with polyester (30%). The recycled leather has a Martindale rating of 30,000. The base of the

Vogue lounge chair is made seat is made of a combinati

+31 88 96 66 300 info@deeekhoorn.com

www.deeekhoorn.com