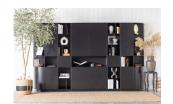

## Additional description

- Stylish furniture range in deep black
- With modern push-to-open system
- Made of solid pine wood
- H 210 cm x W 78 cm x D 40 cm

Stylish, timeless and modern. These are the key words of the Finca series. The Finca series comes from the collection of the Dutch interior design label WOOOD and is made of natural pine. The Finca items are finished in a matt coating with a deep black colour. The clean lines of the Finca furniture are not interrupted by handles; a modern push-to-open system enables the doors and drawers to be opened and closed silently.