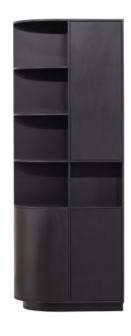

## Additional description

- Stylish furniture range in deep black
- With modern push-to-open system
- Made of solid pine wood
- H 210 cm x W 78 cm x D 40 cm

Stylish, timeless and modern. These are the key words of the Finca series. The Finca series comes from the collection of the Dutch interior design label WOOOD and is made of natural pine. The Finca items are finished in a matt coating with a deep black colour. The clean lines of the Finca furniture are not interrupted by handles; a modern push-to-open system enables the doors and drawers to be opened and closed silently.

The Finca storage cabinet with round element is a real showpiece in the living area. The open compartments are evenly divided to present your most beautiful home decoration. The three doors keep another spacious storage space out of sight. The compartments are 32 cm high and 37 cm deep. The bottom edge of the cabinet leaves 7 cm of space at the front, giving the cabinet the appearance of floating.

Each shelf has a maximum load-bearing capacity of 10 kg if the weight is evenly distributed. Each piece of furniture from the Finca furniture series is delivered as a simple construction kit with clear a scratches on...