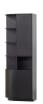

## Additional description

- Stylish furniture range in deep black
- With modern push-to-open system
- Made of solid pine wood
- H 210 cm x W 78 cm x D 40 cm

Stylish, timeless and modern. These are the key words of the Finca series. The Finca series comes from the collection of the Dutch interior design label WOOOD and is made of natural pine. The Finca items are finished in a matt coating with a deep black colour. The clean lines of the Finca furniture are not interrupted by handles; a modern push-to-open system enables the doors and drawers to be opened and closed silently.

The Finca storage cabinet with round element is a real showpiece in the living area. The open compartments are evenly divided to present your most beautiful home decoration. The three doors keep another spacious storage space out of sight. The compartments are 32 cm high and 37 cm deep. The bottom edge of the cabinet leaves 7 cm of space at the front, giving the cabinet the appearance of floating.