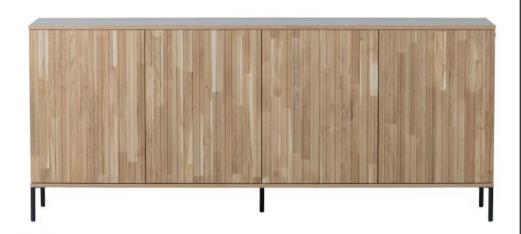

## Additional description

- Generous sideboard with graphic embossed doors
- Made of oak with black metal base
- Stylish furniture with lots of storage space
- H 85 cm x W 200 cm x D 44 cm

Our successful Gravure series in a new look! This New Gravure sideboard, from the collection of Dutch interior brand WOOOD, has an even slightly more generous size than its stylish predecessor. New Gravure sideboard is made of oak veneer with a clear stain. The interior is made of chipboard in a mist gray tone. The legs are made of metal with a black coating. The New Engraving sideboard features four doors with a silent push-to-open system.

The New Engraving sideboard has a height of  $85\,\mathrm{cm}$ , width of  $200\,\mathrm{cm}$  and depth of  $44\,\mathrm{cm}$ . The four doors are each  $66\,\mathrm{cm}$  high,  $50\,\mathrm{cm}$  wide and  $2\,\mathrm{cm}$  thick. The linework on the handleless door fronts gives the Gravure its attractive, recognizable appearance. The sideboard features four removable shelves that are also height adjustable. The shelves create eight compartments measuring  $32.5x47.5x41\,\mathrm{cm}$  (height x width x depth), so plenty of storag...