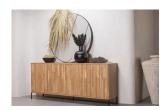

## Additional description

- Generous sideboard with graphic embossed doors
- Made of oak with black metal base
- Stylish furniture with lots of storage space
- H 85 cm x W 200 cm x D 44 cm

Our successful Gravure series in a new look! This New Gravure sideboard, from the collection of Dutch interior brand WOOOD, has an even slightly more generous size than its stylish predecessor. New Gravure sideboard is made of oak veneer with a clear stain. The interior is made of chipboard in a mist gray tone. The legs are made of metal with a black coating. The New Engraving sideboard features four doors with a silent push-to-open system.

The New Engraving sideboard has a height of  $85\,\mathrm{cm}$ , width of  $200\,\mathrm{cm}$  and depth of  $44\,\mathrm{cm}$ . The four doors are each  $66\,\mathrm{cm}$  high,  $50\,\mathrm{cm}$  wide and  $2\,\mathrm{cm}$  thick. The linework on the handleless door fronts gives the Gravure its attractive, recognizable appearance. The sideboard features four removable shelves that are also height adjustable. The shelves create eight compartments measuring  $32.5x47.5x41\,\mathrm{cm}$  (height x width x depth), so plenty of storag...