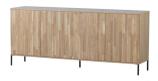

## Additional description

- Generous sideboard with graphic embossed doors
- Made of oak with black metal base
- Stylish furniture with lots of storage space
- H 85 cm x W 200 cm x D 44 cm

Our successful Gravure series in a new look! This New Gravure sideboard, from the collection of Dutch interior brand WOOOD, has an even slightly more generous size than its stylish predecessor. New Gravure sideboard is made of oak veneer with a clear stain. The interior is made of chipboard in a mist gray tone. The legs are made of metal with a black coating. The New Engraving sideboard features four doors with a silent push-to-open system.

The New Engraving sideboard has a height of  $85\,\mathrm{cm}$ , width of  $200\,\mathrm{cm}$  and depth of  $44\,\mathrm{cm}$ . The four doors are each  $66\,\mathrm{cm}$  high,  $50\,\mathrm{cm}$  wide and  $2\,\mathrm{cm}$  thick. The linework on the handleless door fronts gives the Gravure its attractive, recognizable appearance. The sideboard features four removable shelves that are also height adjustable. The shelves create eight compartments measuring  $32.5x47.5x41\,\mathrm{cm}$  (height x width x depth), so plenty of storag...