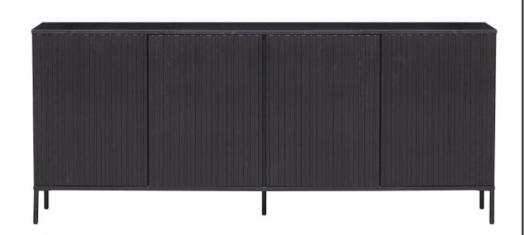

## NEW GRAVURE SIDEBOARD 200 CM PINE BLACK [fsc]

| EAN               | 8714713150335     |
|-------------------|-------------------|
| Dimensions        | 85x200x44         |
| Material          | PINE              |
| Color finish      | black             |
| Packages          | 3                 |
| Country of origin | NL                |
| Assembly required | Assembly required |

## Additional description

- Generous sideboard with graphic relief doors
- Made of pine wood with black metal base
- Stylish furniture with many storage options
- H 85 cm x W 200 cm x D 44 cm

Our successful Gravure series in a new jacket! This New Gravure sideboard, from the collection of Dutch interior design brand WOOOD, has an even more generous size than its stylish predecessor. The New Gravure sideboard is made of pine and finished with a deep black stain. The interior is made of black chipboard. The legs are made of metal with a black coating. The New Gravure sideboard has four doors with a silent push-to-open system.