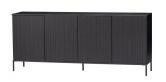

## NEW GRAVURE SIDEBOARD 200 CM PINE BLACK [fsc]

| EAN               | 8714713150335     |
|-------------------|-------------------|
| Dimensions        | 85x200x44         |
| Material          | PINE              |
| Color finish      | black             |
| Packages          | 3                 |
| Country of origin | NL                |
| Assembly required | Assembly required |

## Additional description

- Generous sideboard with graphic relief doors
- Made of pine wood with black metal base
- Stylish furniture with many storage options
- H 85 cm x W 200 cm x D 44 cm

Our successful Gravure series in a new jacket! This New Gravure sideboard, from the collection of Dutch interior design brand WOOOD, has an even more generous size than its stylish predecessor. The New Gravure sideboard is made of pine and finished with a deep black stain. The interior is made of black chipboard. The legs are made of metal with a black coating. The New Gravure sideboard has four doors with a silent push-to-open system.