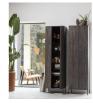

## Additional description

Assembly required

- Slim tall unit with graphic relief doors
- Made of ash wood with black metal base
- Narrow furniture with many storage options
- H 210 cm x W 60 cm x D 42 cm

Our successful Gravure series in a new jacket! This Gravure New tall cabinet from the collection of the Dutch interior design brand WOOOD, is an asset for tidying enthusiasts. Gravure New high cabinet is made of ash and finished with a brown espresso-coloured stain. The interior is made of black chipboard. The legs are made of metal with a black coating. The Gravure New tall cabinet has two doors with a silent push-to-open system and a handy drawer.

The Gravure New tall cabinet has a height of 210 cm, a width of 60 cm and a depth of 42 cm. The two doors are each 190 cm high, 30 cm wide and 2 cm thick. The line pattern on the handleless door fronts gives the Gravure its attractive, recognisable appearance. The tall unit has three removable with the statement of the statemen