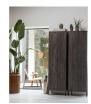

## Additional description

Assembly required

- Slim tall unit with graphic relief doors
- Made of ash wood with black metal base
- Narrow furniture with many storage options
- H 210 cm x W 60 cm x D 42 cm

Our successful Gravure series in a new jacket! This Gravure New tall cabinet from the collection of the Dutch interior design brand WOOOD, is an asset for tidying enthusiasts. Gravure New high cabinet is made of ash and finished with a brown espresso-coloured stain. The interior is made of black chipboard. The legs are made of metal with a black coating. The Gravure New tall cabinet has two doors with a silent push-to-open system and a handy drawer.

The Gravure New tall cabinet has a height of 210 cm, a width of 60 cm and a depth of 42 cm. The two doors are each 190 cm high, 30 cm wide and 2 cm thick. The line pattern on the handleless door fronts gives the Gravure its attractive, recognisable appearance. The tall unit has three removable with the statement of the statemen