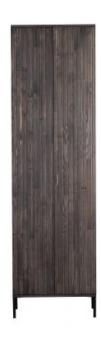

## Additional description

Assembly required

- Slim tall unit with graphic relief doors
- Made of ash wood with black metal base
- Narrow furniture with many storage options
- H 210 cm x W 60 cm x D 42 cm

Our successful Gravure series in a new jacket! This Gravure New tall cabinet from the collection of the Dutch interior design brand WOOOD, is an asset for tidying enthusiasts. Gravure New high cabinet is made of ash and finished with a brown espresso-coloured stain. The interior is made of black chipboard. The legs are made of metal with a black coating. The Gravure New tall cabinet has two doors with a silent push-to-open system and a handy drawer.

The Gravure New tall cabinet has a height of 210 cm, a width of 60 cm and a depth of 42 cm. The two doors are each 190 cm high, 30 cm wide and 2 cm thick. The line pattern on the handleless door fronts gives the Gravure its attractive, recognisable appearance. The tall unit has three removable with the statement of the statemen