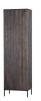

## Additional description

Assembly required

- Slim tall unit with graphic relief doors
- Made of ash wood with black metal base
- Narrow furniture with many storage options
- H 210 cm x W 60 cm x D 42 cm

Our successful Gravure series in a new jacket! This Gravure New tall cabinet from the collection of the Dutch interior design brand WOOOD, is an asset for tidying enthusiasts. Gravure New high cabinet is made of ash and finished with a brown espresso-coloured stain. The interior is made of black chipboard. The legs are made of metal with a black coating. The Gravure New tall cabinet has two doors with a silent push-to-open system and a handy drawer.

The Gravure New tall cabinet has a height of 210 cm, a width of 60 cm and a depth of 42 cm. The two doors are each 190 cm high, 30 cm wide and 2 cm thick. The line pattern on the handleless door fronts gives the Gravure its attractive, recognisable appearance. The tall unit has three removable with the statement of the statemen