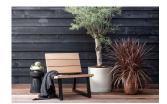

Relax this summer on a stylish outdoor armchair with a super sleek design. The Banco series comes from the Dutch brand WOOOD's own production collection and complies with the latest design trends. The black metal frame is sharply cut and forms an eye-catching combination with the warm-coloured Thermo Ayous wood.