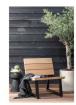

## Additional description

Assembly required

- Modern outdoor armchair with stylish design
- Made from FSC-certified African softwood
- Also available as an outdoor garden bench
- H 78 cm x W 68 cm x D 82 cm

Relax this summer on a stylish outdoor armchair with a super sleek design. The Banco series comes from the Dutch brand WOOOD's own production collection and complies with the latest design trends. The black metal frame is sharply cut and forms an eye-catching combination with the warm-coloured Thermo Ayous wood.