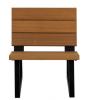

## Additional description

Assembly required

- Modern outdoor armchair with stylish design
- Made from FSC-certified African softwood
- Also available as an outdoor garden bench
- H 78 cm x W 68 cm x D 82 cm

Relax this summer on a stylish outdoor armchair with a super sleek design. The Banco series comes from the Dutch brand WOOOD's own production collection and complies with the latest design trends. The black metal frame is sharply cut and forms an eye-catching combination with the warm-coloured Thermo Ayous wood.