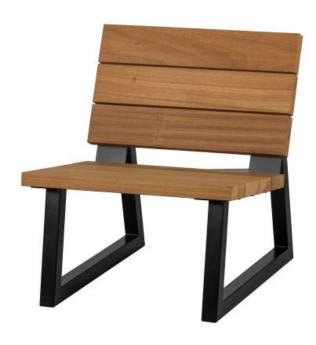

## BANCO OUTDOOR CHAIR WOOD NATUREL / METAL [fsc]

| Productcode       | 373475-N      |
|-------------------|---------------|
| EAN               | 8714713150458 |
| Dimensions        | 78x68x82      |
| Material          | wood/metal    |
| Color finish      | natural/black |
| Packages          | 1             |
| Country of origin | NL            |
|                   |               |

## Additional description

Assembly required

- Modern outdoor armchair with stylish design
- Made from FSC-certified African softwood
- Also available as an outdoor garden bench
- H 78 cm x W 68 cm x D 82 cm

Relax this summer on a stylish outdoor armchair with a super sleek design. The Banco series comes from the Dutch brand WOOOD's own production collection and complies with the latest design trends. The black metal frame is sharply cut and forms an eye-catching combination with the warm-coloured Thermo Ayous wood.