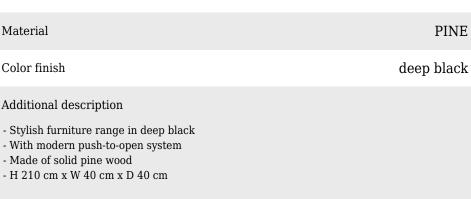

## FINCA OPEN SHELF CABINET 40 CM PINE DEEP BLACK [fsc]

wosod

Stylish, timeless and modern. These are the key words of the Finca series. The Finca series comes from the collection of the Dutch interior design label WOOOD and is made of natural pine. The Finca items are finished in a matt coating with a deep black colour. The clean lines of the Finca furniture are not interrupted by handles; a modern push-to-open system enables the doors and drawers to be opened and closed silently.

The Finca open shelving unit is a true showpiece in the living area. The open shelves are playfully arranged to present your most beautiful home decoration. The door keeps another spacious storage space out of sight. The compartments have different widths and a depth of 37 cm each. The bottom edge of the cabinet leaves 7 cm space at the front, which makes the cabinet seem to float.