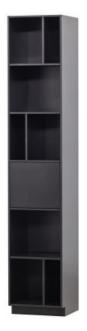

## FINCA OPEN SHELF CABINET 40 CM PINE DEEP BLACK [fsc]

wosod

Stylish, timeless and modern. These are the key words of the Finca series. The Finca series comes from the collection of the Dutch interior design label WOOOD and is made of natural pine. The Finca items are finished in a matt coating with a deep black colour. The clean lines of the Finca furniture are not interrupted by handles; a modern push-to-open system enables the doors and drawers to be opened and closed silently.

The Finca open shelving unit is a true showpiece in the living area. The open shelves are playfully arranged to present your most beautiful home decoration. The door keeps another spacious storage space out of sight. The compartments have different widths and a depth of 37 cm each. The bottom edge of the cabinet leaves 7 cm space at the front, which makes the cabinet seem to float.

Each shelf has a maximum load-bearing capacity of 10 kg if the weight is evenly distributed. Each piece of furniture from the Finca furniture series is delivered as a simple construction kit with clear assembly instructions. The sliding of the furniture can cause scratches on hard floors, place felt gliders on the bottom for protection....