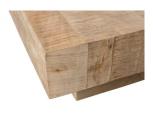

## Additional description

Tough coffee table with clean lines Made of natural mango wood Also available in a smaller version H  $30 \times W 150 \times D 60 \text{ cm}$ 

With this robust coffee table you can easily fill the empty space between the sofa and the TV cabinet. The coffee table is made of mango wood and has retained its natural characteristics through the transparent coating. This coating makes sure that the coffee table is protected against stains, scratches and water - handy! However massive the table may appear, nothing could be further from the truth. The coffee table is hollow, which limits its weight to 33 kg.

The coffee table is 150 cm wide, 60 cm deep and 30 cm high. The top and foot are both 15 cm high. The base measures 130 cm by 36 cm. Because of the massive design, the maximum load capacity is  $40~\rm kg....$ 