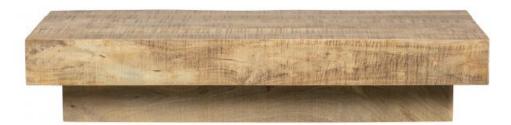

## BALK COFFEE TABLE WOOD NATURAL

basıclabel

Packages 1

Country of origin IN

## Additional description

Tough coffee table with clean lines Made of natural mango wood Also available in a smaller version H  $30 \times W 150 \times D 60 \text{ cm}$ 

With this robust coffee table you can easily fill the empty space between the sofa and the TV cabinet. The coffee table is made of mango wood and has retained its natural characteristics through the transparent coating. This coating makes sure that the coffee table is protected against stains, scratches and water - handy! However massive the table may appear, nothing could be further from the truth. The coffee table is hollow, which limits its weight to 33 kg.

The coffee table is 150 cm wide, 60 cm deep and 30 cm high. The top and foot are both 15 cm high. The base measures 130 cm by 36 cm. Because of the massive design, the maximum load capacity is  $40~\rm kg....$ 