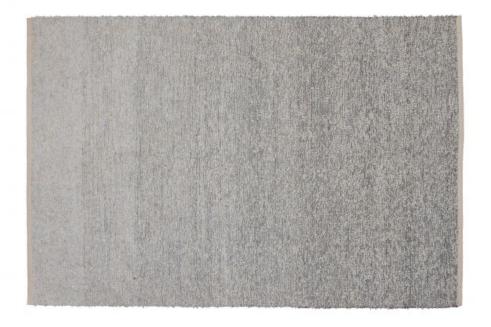

## **BRANCO RUG BOUCLÉ GREY MELANGE 170x240CM**

| EAN                    | 8714713149599     |
|------------------------|-------------------|
| Dimensions             | 1x170x240         |
| Material               | 70%wool/30%cotton |
| Color finish           | grey              |
| Packages               | 1                 |
| Country of origin      | IN                |
| Additional description |                   |

Soft, hand-woven rug Combination fabric of 70% wool and 30% cotton Grey gradient W 240 cm x L 170 cm

The Branco rug from the collection of the Dutch brand Basiclabel is totally contemporary and gives a warm atmosphere and good base to any room. The Branco rug is made of 70% wool and 30% cotton with a soft grey gradient. Because of the use of wool, the rug is heat insulating and can easily be placed on a floor with underfloor heating.