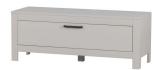

## **BONK TV UNIT PINE MIST [fsc]**

basıclabel

## Additional description

Practical TV unit
Pine wood in trendy mist colour
Modest size
H 45 x W 120 x D 40 cm

The name of this robust TV cabinet leaves nothing to the imagination. Bonk has a tough look with its straight lines. This TV cabinet is made of solid pine with a soft mist colour. Behind the cabinet width, you will find more than enough storage space for equipment and the things you prefer to keep out of sight.

Bonk has 5 stable legs. With a width of 120 cm, this piece of furniture fits into any living room. Bonk is 45 cm high and 40 cm deep. A subtle lock keeps the cupboard door closed, which makes the furniture very user-friendly....