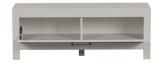

## Additional description

Practical TV unit
Pine wood in trendy mist colour
Modest size
H 45 x W 120 x D 40 cm

The name of this robust TV cabinet leaves nothing to the imagination. Bonk has a tough look with its straight lines. This TV cabinet is made of solid pine with a soft mist colour. Behind the cabinet width, you will find more than enough storage space for equipment and the things you prefer to keep out of sight.

Bonk has 5 stable legs. With a width of 120 cm, this piece of furniture fits into any living room. Bonk is 45 cm high and 40 cm deep. A subtle lock keeps the cupboard door closed, which makes the furniture very user-friendly....