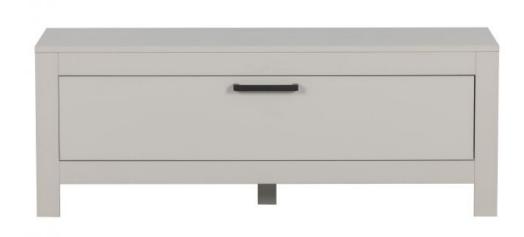

## **BONK TV UNIT PINE MIST [fsc]**

basıclabel

## Additional description

Practical TV unit
Pine wood in trendy mist colour
Modest size
H 45 x W 120 x D 40 cm

The name of this robust TV cabinet leaves nothing to the imagination. Bonk has a tough look with its straight lines. This TV cabinet is made of solid pine with a soft mist colour. Behind the cabinet width, you will find more than enough storage space for equipment and the things you prefer to keep out of sight.

Bonk has 5 stable legs. With a width of 120 cm, this piece of furniture fits into any living room. Bonk is 45 cm high and 40 cm deep. A subtle lock keeps the cupboard door closed, which makes the furniture very user-friendly....