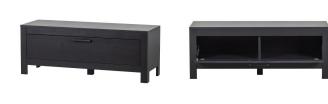

## Color finish

matt black

Additional description

Sturdy TV cabinet Solid pinewood Lots of storage space H 45 x W 120 x D 40 cm

TV furniture Bonk did not get its name for nothing. This robust piece of furniture has a tough look that fits in well with the current interior design trends. Bonk is made from solid pine wood with a matt black finish. Behind the wide cabinet door, there is plenty of room for equipment and things you would rather put out of sight.

Bonk stands strong and stable on its 5 legs. With a modest width of 120 cm, Bonk fits into any size of living room. The TV cabinet has a height of 45 cm and is 40 cm deep. The door closes with a black sliding lock, which makes the furniture very user-friendly....