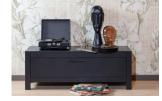

## Color finish

matt black

Additional description

Sturdy TV cabinet Solid pinewood Lots of storage space H 45 x W 120 x D 40 cm

TV furniture Bonk did not get its name for nothing. This robust piece of furniture has a tough look that fits in well with the current interior design trends. Bonk is made from solid pine wood with a matt black finish. Behind the wide cabinet door, there is plenty of room for equipment and things you would rather put out of sight.

Bonk stands strong and stable on its 5 legs. With a modest width of 120 cm, Bonk fits into any size of living room. The TV cabinet has a height of 45 cm and is 40 cm deep. The door closes with a black sliding lock, which makes the furniture very user-friendly....