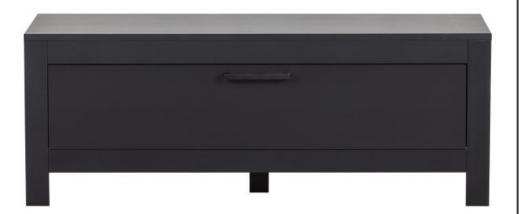

## Color finish

matt black

Additional description

Sturdy TV cabinet Solid pinewood Lots of storage space H 45 x W 120 x D 40 cm

TV furniture Bonk did not get its name for nothing. This robust piece of furniture has a tough look that fits in well with the current interior design trends. Bonk is made from solid pine wood with a matt black finish. Behind the wide cabinet door, there is plenty of room for equipment and things you would rather put out of sight.

Bonk stands strong and stable on its 5 legs. With a modest width of 120 cm, Bonk fits into any size of living room. The TV cabinet has a height of 45 cm and is 40 cm deep. The door closes with a black sliding lock, which makes the furniture very user-friendly....