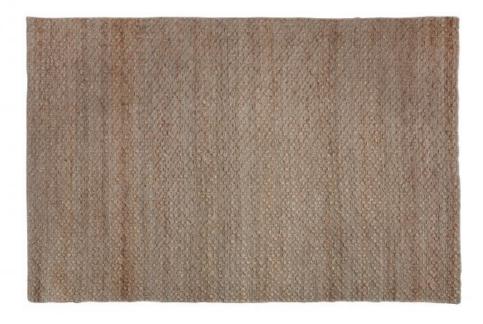

## **RUG RUG NATURAL/YUCCA 170x240CM**

Material

80%jute/20%cotton

Color finish

natural/yucca

## Additional description

Handwoven rug

Made of jute and cotton in natural and yucca hue (80% jute/20% cotton)

Suitable for heated floors

W 170 x D 240 cm

The Rug rug from the collection of the Dutch brand Basiclabel is totally contemporary and gives a carefree holiday atmosphere and good foundation to any space. The Rug is made of 80% jute and 20% cotton in a natural and yucca colour. The use of jute makes the rug heat-permeable and it can easily be placed on a floor with underfloor heating.