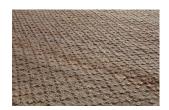

## **RUG RUG NATURAL/YUCCA 170x240CM**

Material

80%jute/20%cotton

Color finish

natural/yucca

## Additional description

Handwoven rug

Made of jute and cotton in natural and yucca hue (80% jute/20% cotton)

Suitable for heated floors

W 170 x D 240 cm

The Rug rug from the collection of the Dutch brand Basiclabel is totally contemporary and gives a carefree holiday atmosphere and good foundation to any space. The Rug is made of 80% jute and 20% cotton in a natural and yucca colour. The use of jute makes the rug heat-permeable and it can easily be placed on a floor with underfloor heating.